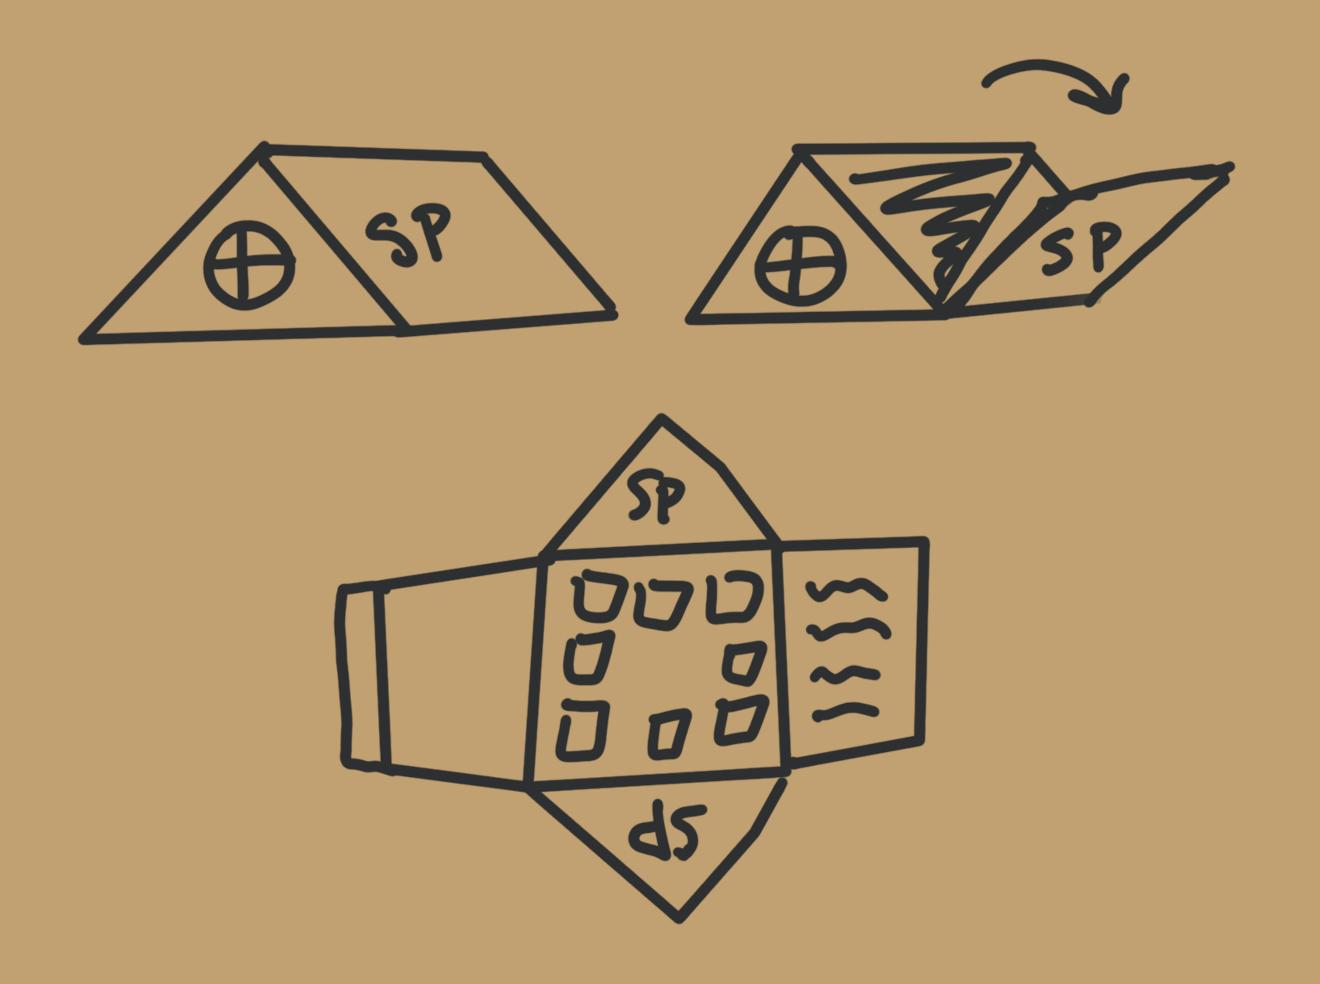

# Packaging

#### Patterns

• used on outer packaging to resemble shingles

· used on inner rectangle of box