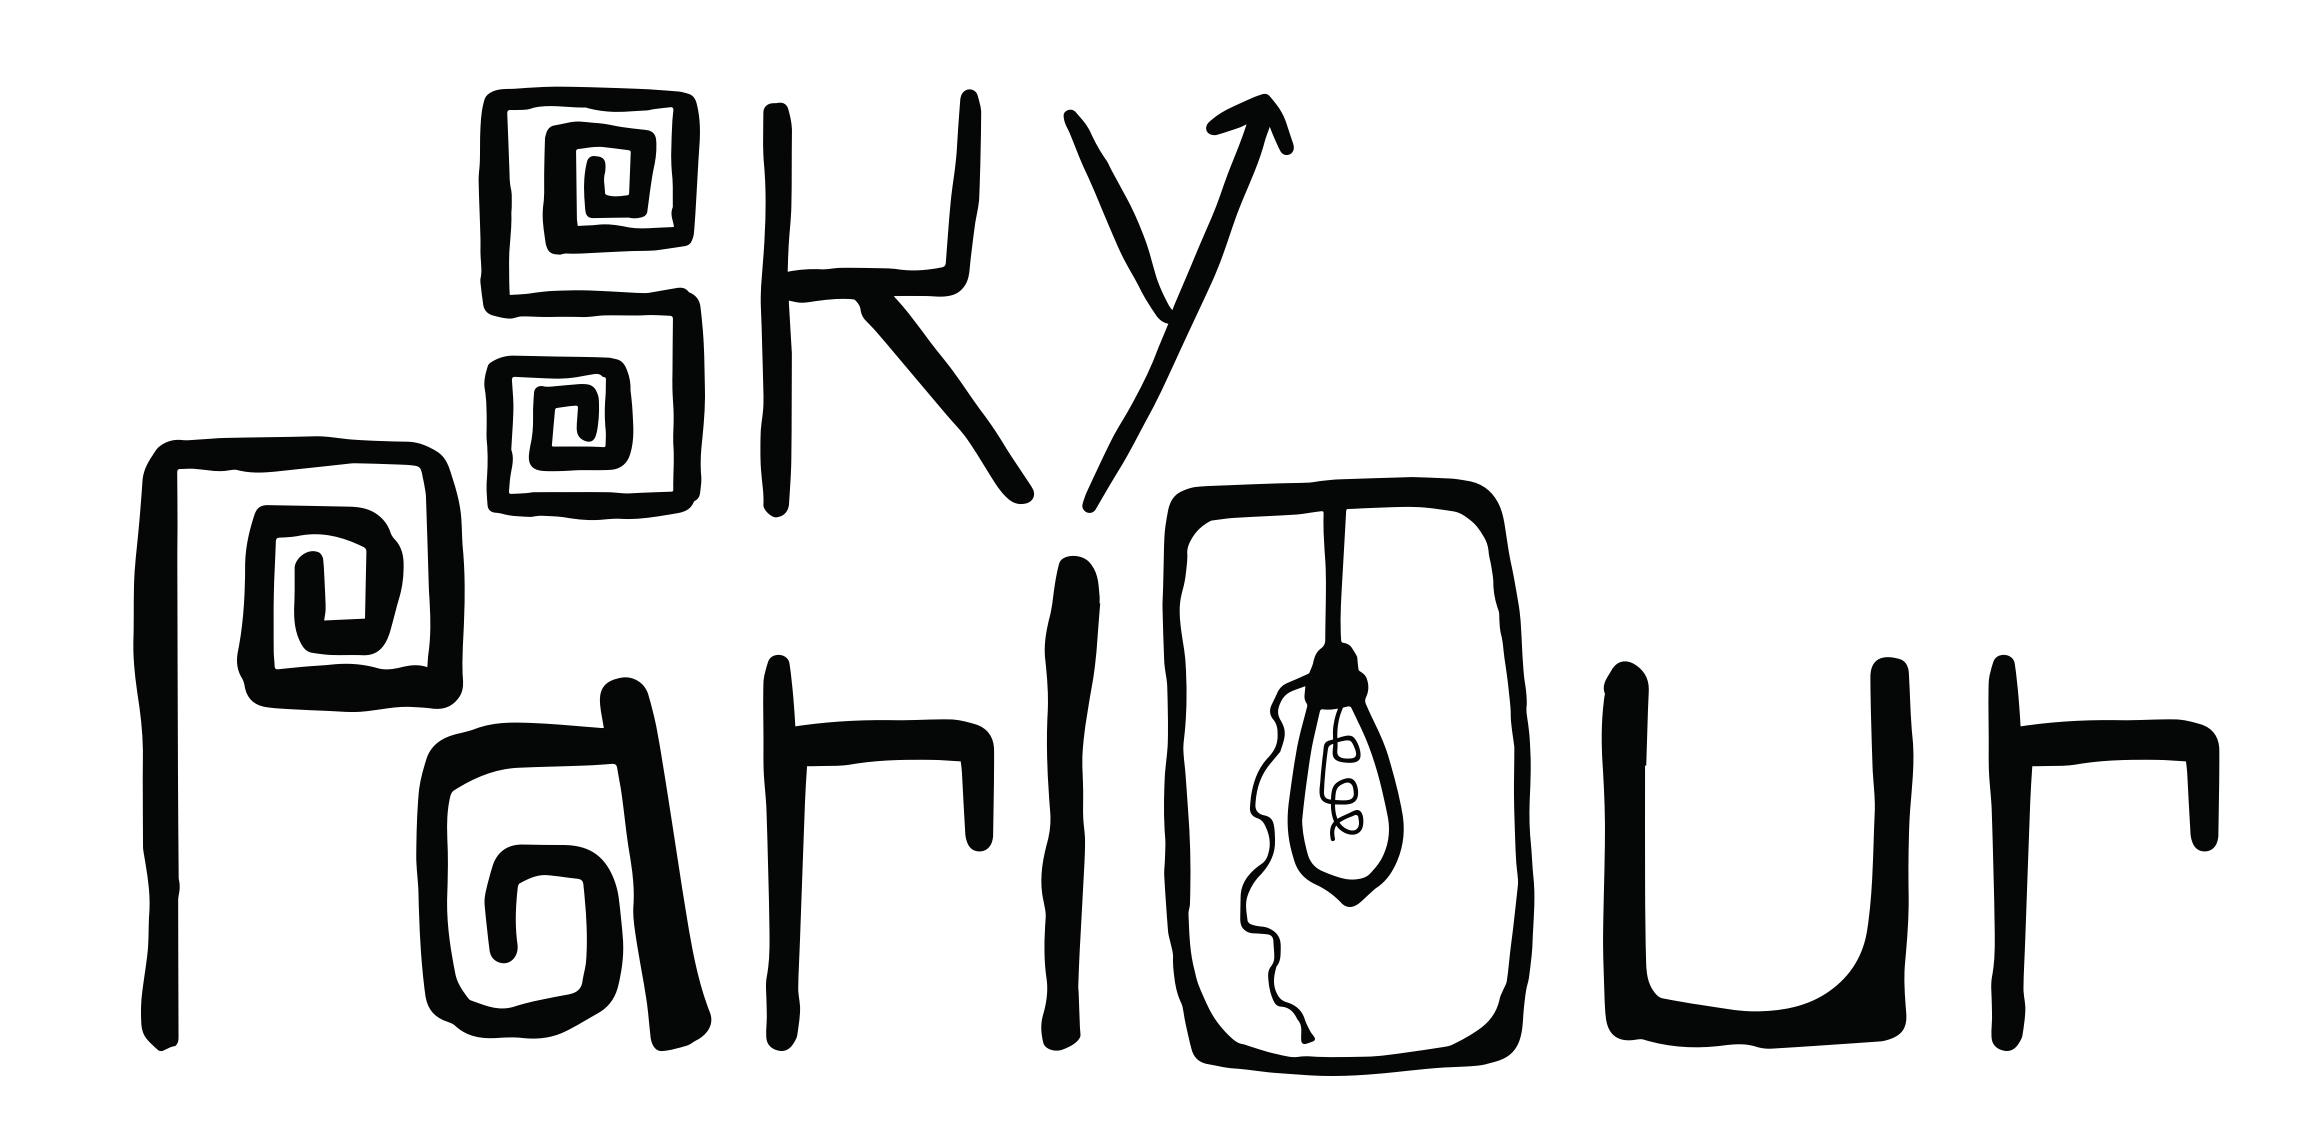

Kaylen Colbert & Sidnie Hunt Spring 2024





## Logo Wordmark







## Logo Mark



## Logo Mark



# Logo Mark





• inner triangles of box

## Player Pieces

• engraved on chipboard using glowforge



# Player Pieces



### Dice Icons

• engraved on wooden dice using glowforge and stained to differentiate sets



# Packaging



#### Instruction Manual

Adobe Handwriting
Ernie

Aa Bb Cc Dd Ee Ff Gg Hh

Ai Gj Kk Ll Mm Nn Oo

Pp Gg Rr Ss Tt Uu Vv Ww

Xx Gy 33

### Color Palette



#### Patterns



• used on outer packaging to resemble shingles





· used on inner rectangle of box

#### Patterns





### Illustrations



· outer triangles of box



· illustration on board

## Board Design



## Product Shots





## Product Shots