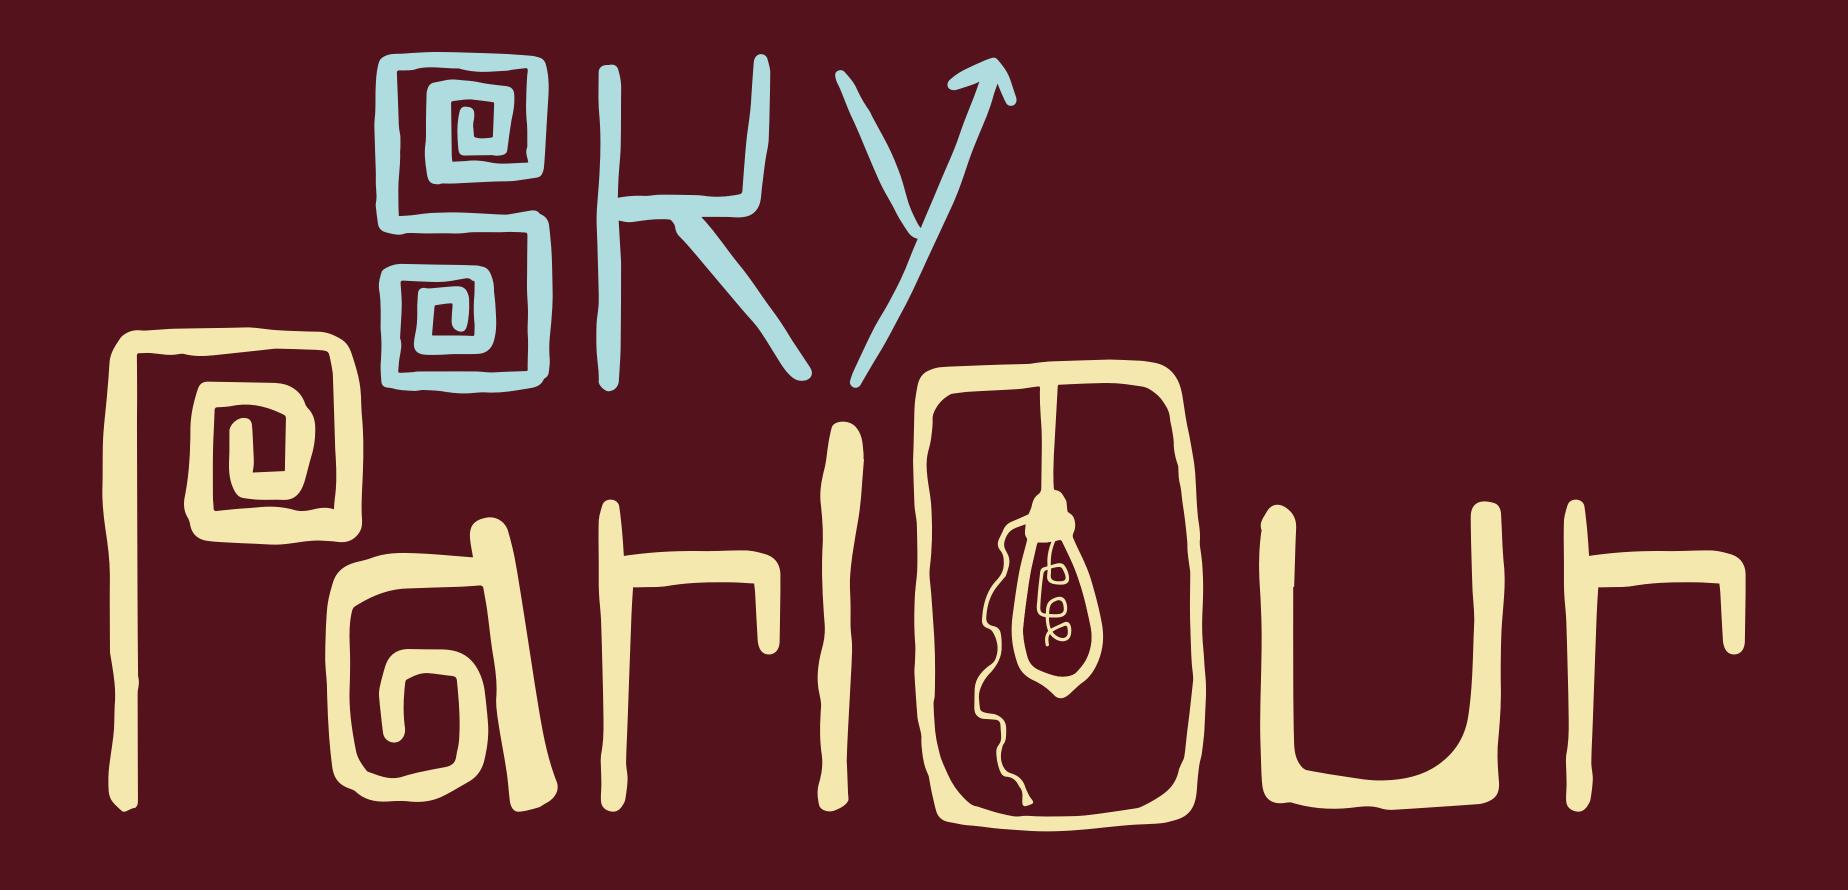

Kaylen Colbert & Sidnie Hunt Spring 2024





## Logo Wordmark







## Logo Mark



## Logo Mark



# Logo Mark





• inner triangles of box

## Player Pieces

• engraved on chipboard using glowforge



# Player Pieces



### Dice Icons

• engraved on wooden dice using glowforge and stained to differentiate sets



# Packaging



#### Instruction Manual

Adobe Handwriting
Ernie

Aa Bb Cc Dd Ee Ff Gg Hh

Ai Gj Kk Ll Mm Nn Oo

Pp Gg Rr Ss Tt Uu Vv Ww

Xx Gy 33

### Color Palette



#### Patterns



• used on outer packaging to resemble shingles





· used on inner rectangle of box

#### Patterns





### Illustrations



· outer triangles of box



· illustration on board

## Board Design



## Product Shots





## Product Shots