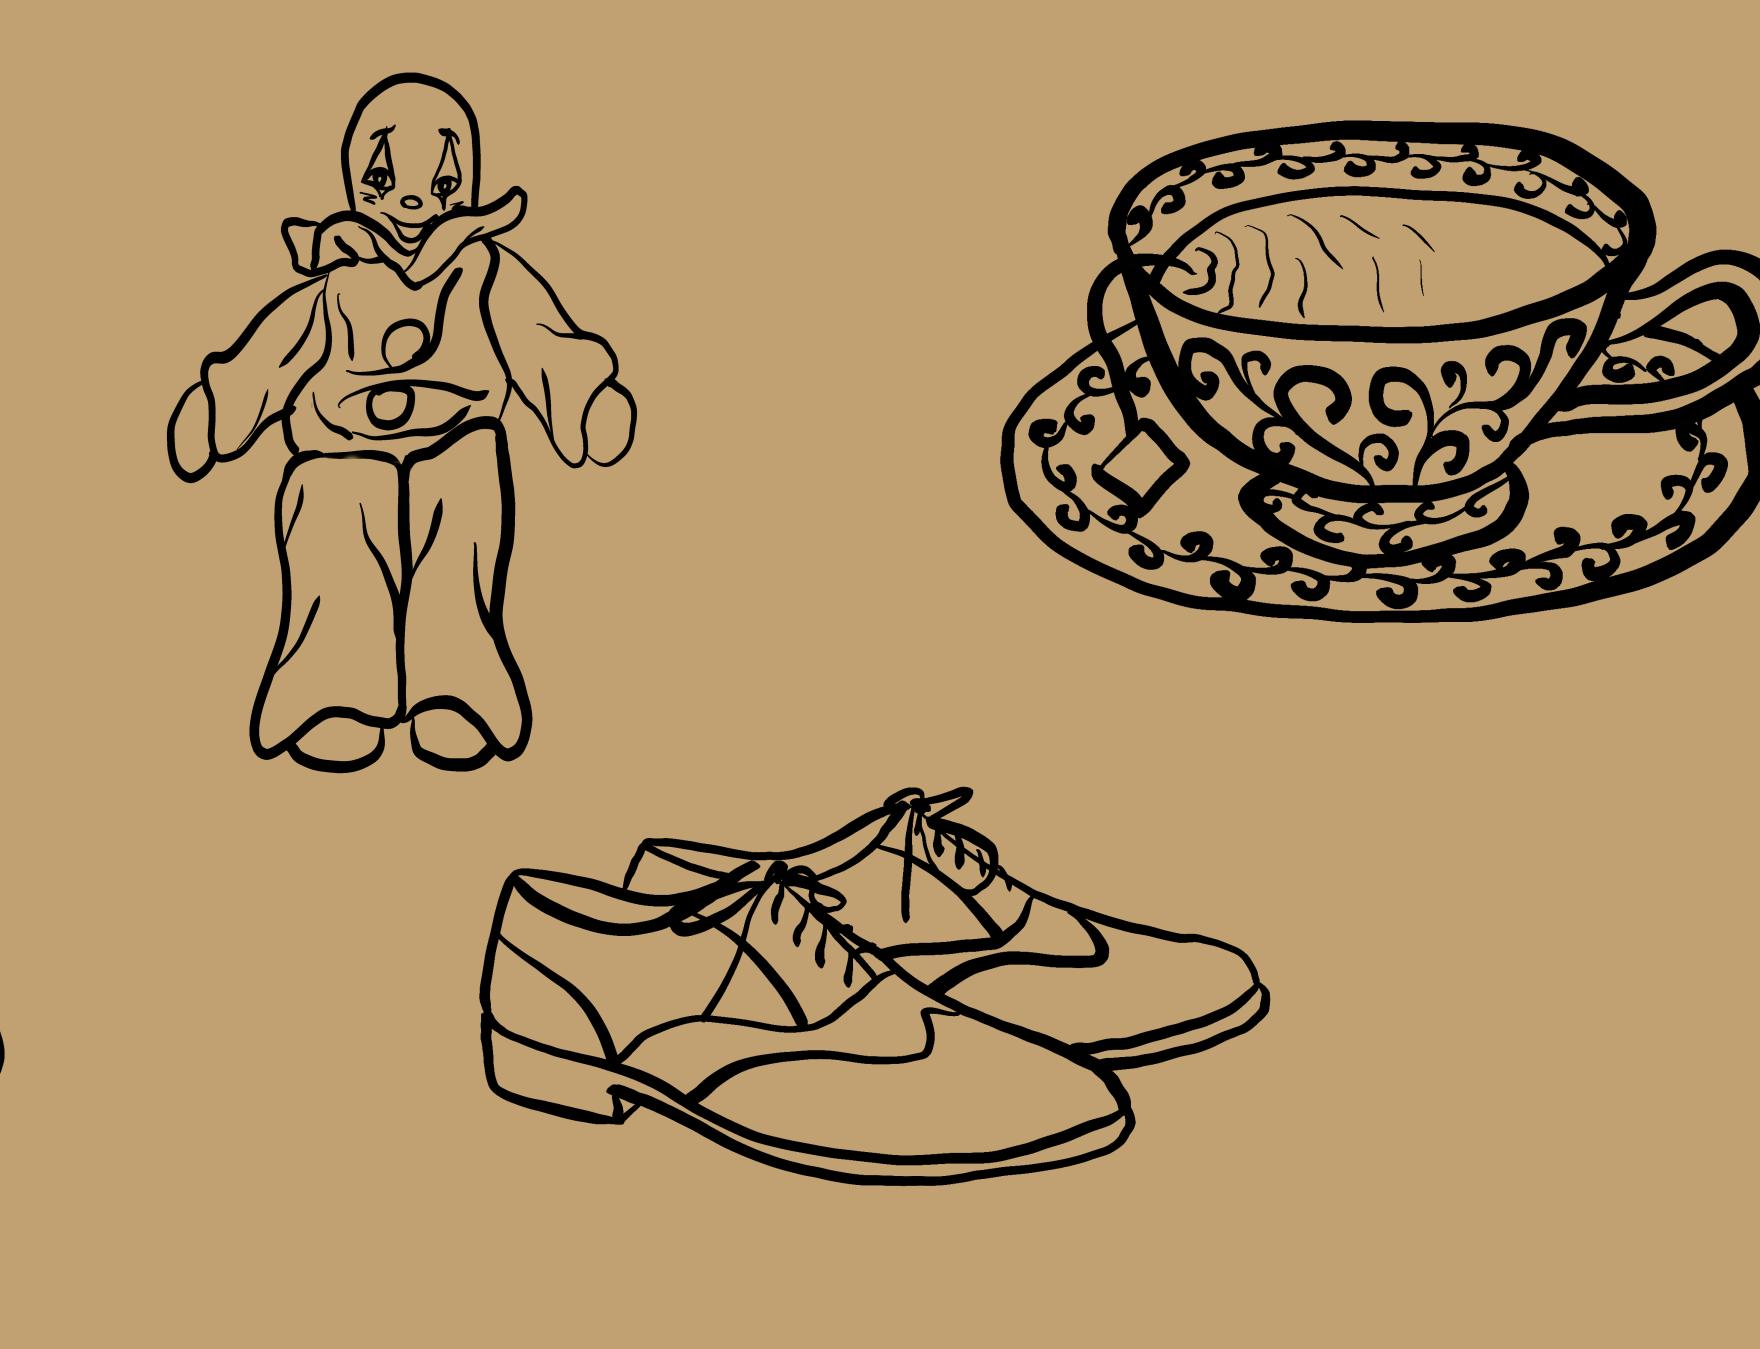

Kaylen Colbert & Sidnie Hunt Spring 2024





## Logo Wordmark







## Logo Mark



## Logo Mark



# Logo Mark





• inner triangles of box

## Player Pieces

• engraved on chipboard using glowforge



# Player Pieces



### Dice Icons

• engraved on wooden dice using glowforge and stained to differentiate sets



# Packaging



#### Instruction Manual

Adobe Handwriting
Ernie

Aa Bb Cc Dd Ee Ff Gg Hh

Ai Gj Kk Ll Mm Nn Oo

Pp Gg Rr Ss Tt Uu Vv Ww

Xx Gy 33

### Color Palette



#### Patterns



• used on outer packaging to resemble shingles





· used on inner rectangle of box

#### Patterns





### Illustrations



· outer triangles of box



· illustration on board

## Board Design



## Product Shots





## Product Shots