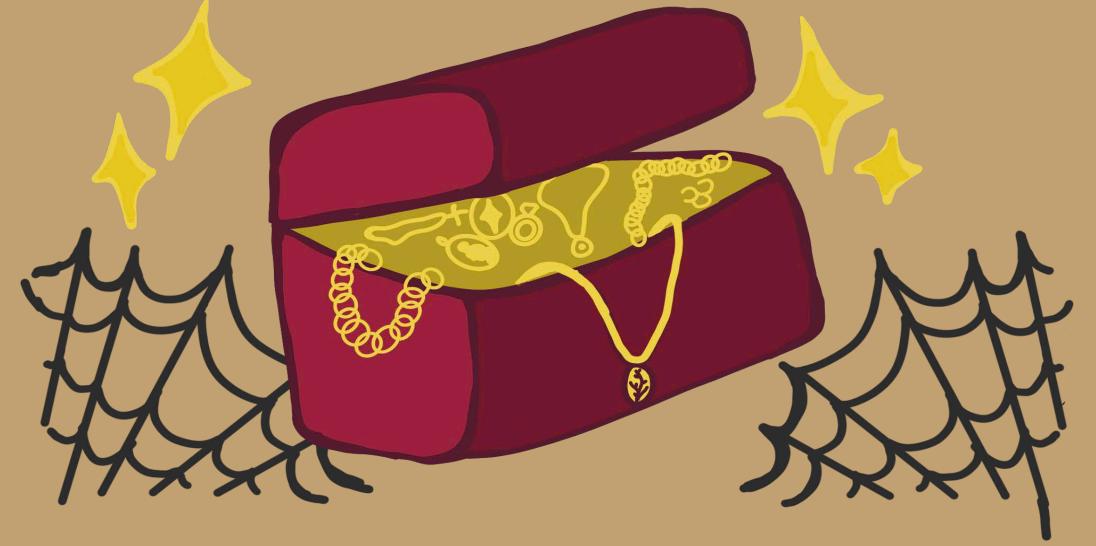

Kaylen Colbert & Sidnie Hunt Spring 2024





## Logo Wordmark







## Logo Mark



## Logo Mark



# Logo Mark





• inner triangles of box

## Player Pieces

• engraved on chipboard using glowforge



# Player Pieces



### Dice Icons

• engraved on wooden dice using glowforge and stained to differentiate sets



# Packaging



#### Instruction Manual

Adobe Handwriting
Ernie

Aa Bb Cc Dd Ee Ff Gg Hh

Ai Gj Kk Ll Mm Nn Oo

Pp Gg Rr Ss Tt Uu Vv Ww

Xx Gy 33

### Color Palette



#### Patterns



• used on outer packaging to resemble shingles





· used on inner rectangle of box

#### Patterns





### Illustrations



· outer triangles of box



· illustration on board

## Board Design



## Product Shots





## Product Shots