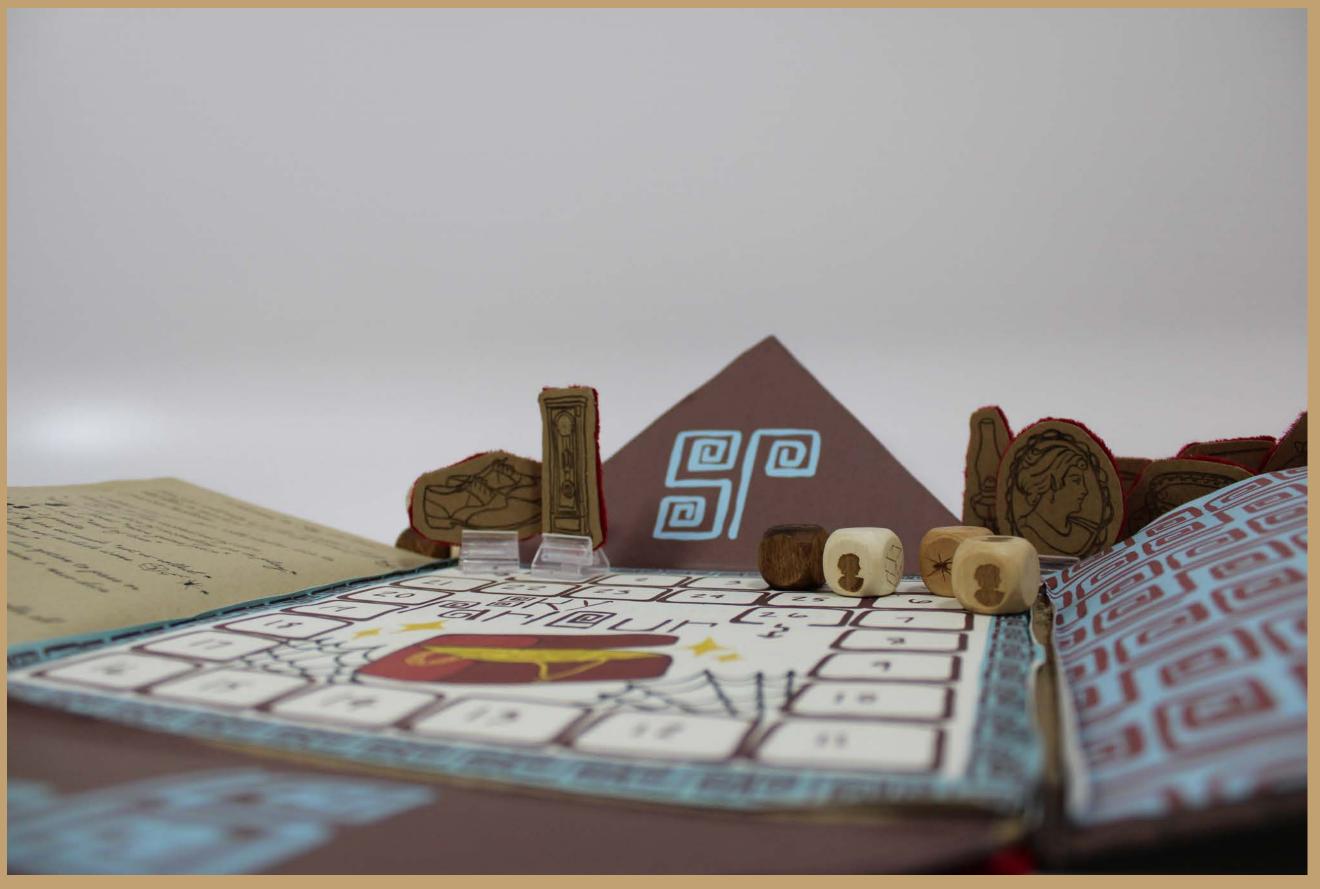

## Player Pieces

• engraved on chipboard using glowforge

# Player Pieces

### Dice Icons

• engraved on wooden dice using glowforge and stained to differentiate sets

## Board Design