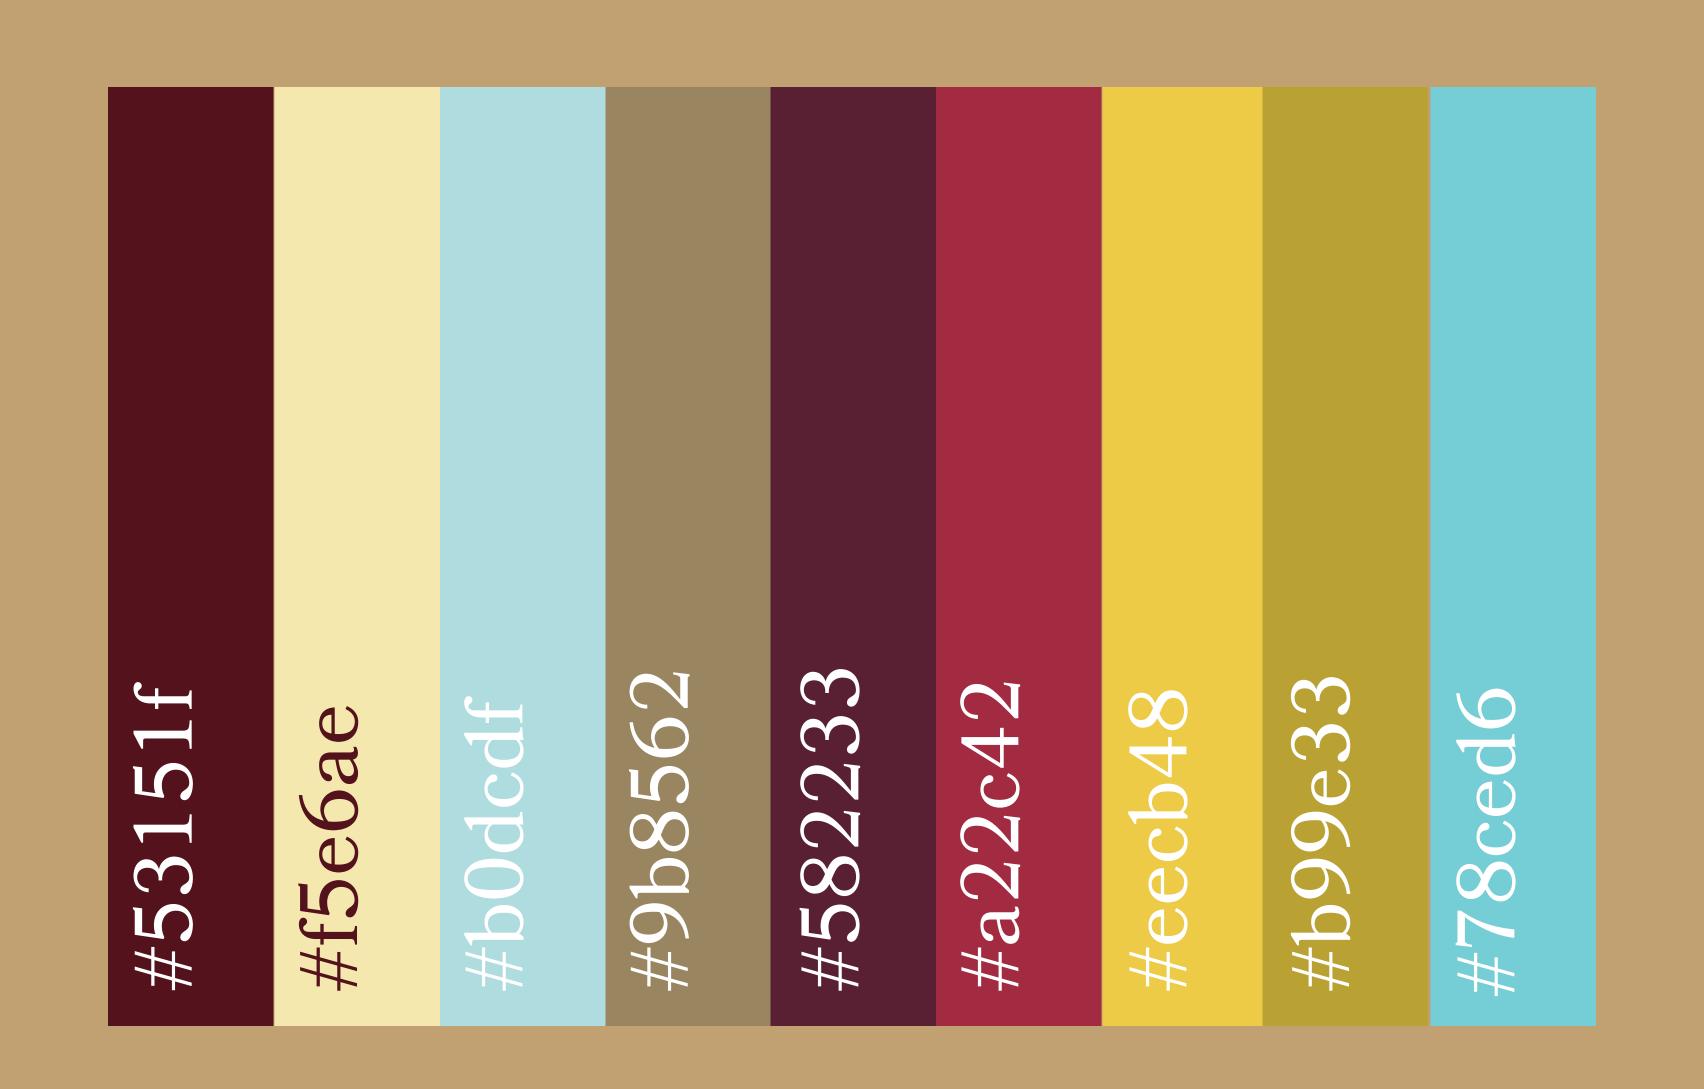

Kaylen Colbert & Sidnie Hunt Spring 2024





## Logo Wordmark







## Logo Mark



## Logo Mark



# Logo Mark





• inner triangles of box

## Player Pieces

• engraved on chipboard using glowforge



# Player Pieces



### Dice Icons

• engraved on wooden dice using glowforge and stained to differentiate sets



# Packaging



#### Instruction Manual

Adobe Handwriting
Ernie

Aa Bb Cc Dd Ee Ff Gg Hh

Ai Gj Kk Ll Mm Nn Oo

Pp Gg Rr Ss Tt Uu Vv Ww

Xx Gy 33

### Color Palette



#### Patterns



• used on outer packaging to resemble shingles





· used on inner rectangle of box

#### Patterns





### Illustrations



· outer triangles of box



· illustration on board

## Board Design



## Product Shots





## Product Shots