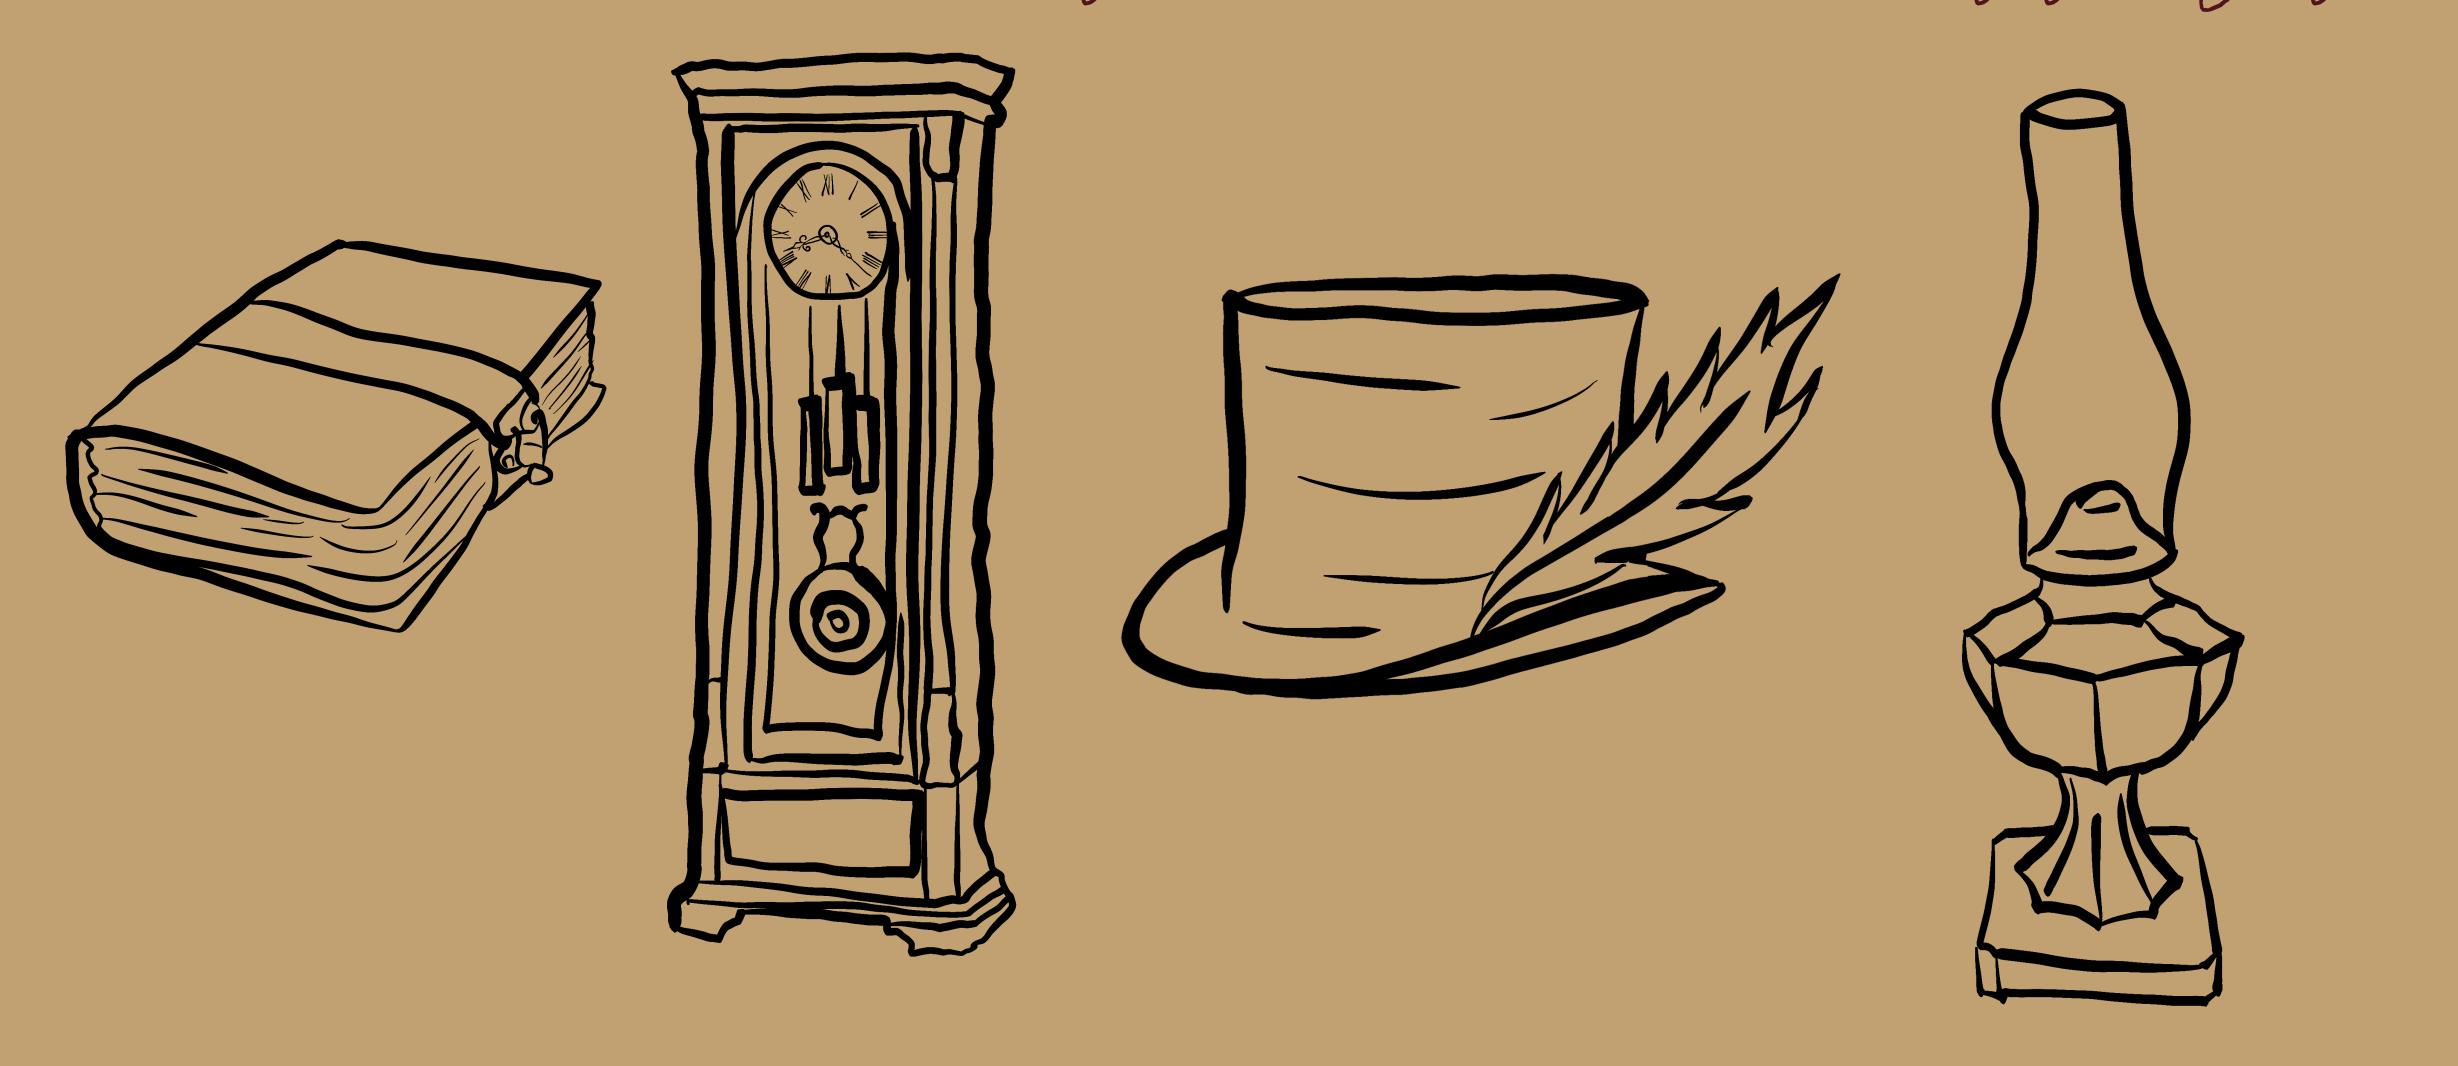

Kaylen Colbert & Sidnie Hunt Spring 2024





## Logo Wordmark







## Logo Mark



## Logo Mark



# Logo Mark





• inner triangles of box

## Player Pieces

• engraved on chipboard using glowforge



# Player Pieces



### Dice Icons

• engraved on wooden dice using glowforge and stained to differentiate sets



# Packaging



#### Instruction Manual

Adobe Handwriting
Ernie

Aa Bb Cc Dd Ee Ff Gg Hh

Ai Gj Kk Ll Mm Nn Oo

Pp Gg Rr Ss Tt Uu Vv Ww

Xx Gy 33

### Color Palette



#### Patterns



• used on outer packaging to resemble shingles





· used on inner rectangle of box

#### Patterns





### Illustrations



· outer triangles of box



· illustration on board

## Board Design



## Product Shots





## Product Shots