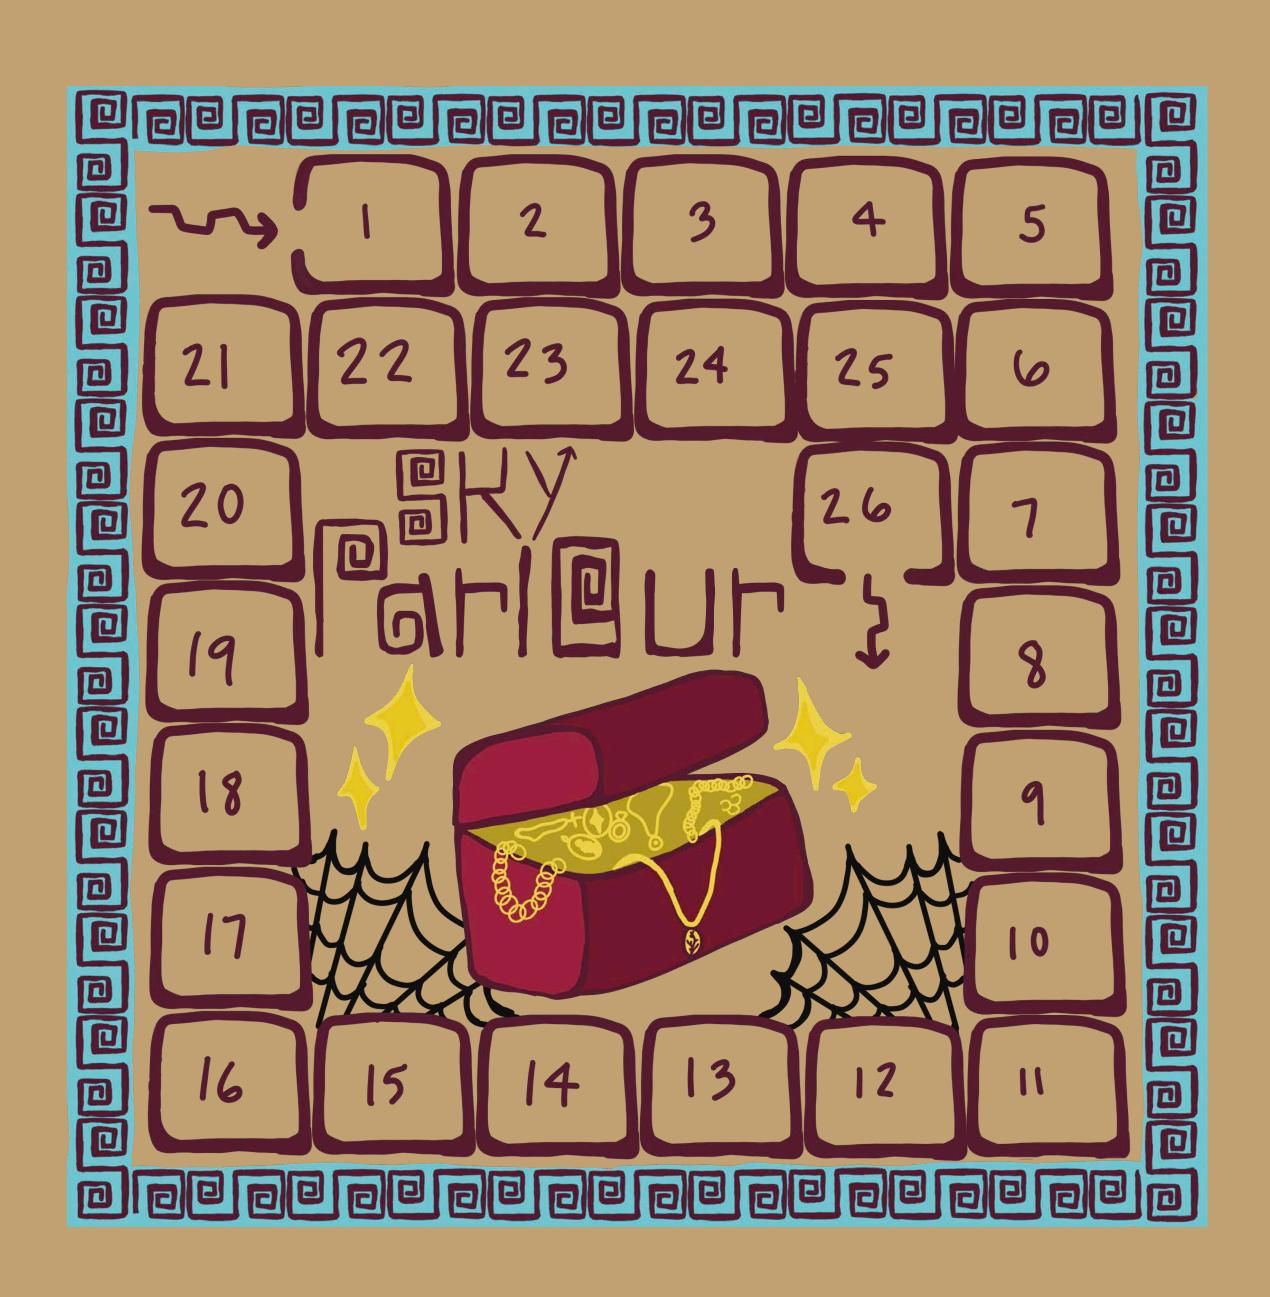

Kaylen Colbert & Sidnie Hunt Spring 2024





## Logo Wordmark







## Logo Mark



## Logo Mark



# Logo Mark





• inner triangles of box

## Player Pieces

• engraved on chipboard using glowforge



# Player Pieces



### Dice Icons

• engraved on wooden dice using glowforge and stained to differentiate sets



# Packaging



#### Instruction Manual

Adobe Handwriting
Ernie

Aa Bb Cc Dd Ee Ff Gg Hh

Ai Gj Kk Ll Mm Nn Oo

Pp Gg Rr Ss Tt Uu Vv Ww

Xx Gy 33

### Color Palette



#### Patterns



• used on outer packaging to resemble shingles





· used on inner rectangle of box

#### Patterns





### Illustrations



· outer triangles of box



· illustration on board

## Board Design



## Product Shots





## Product Shots