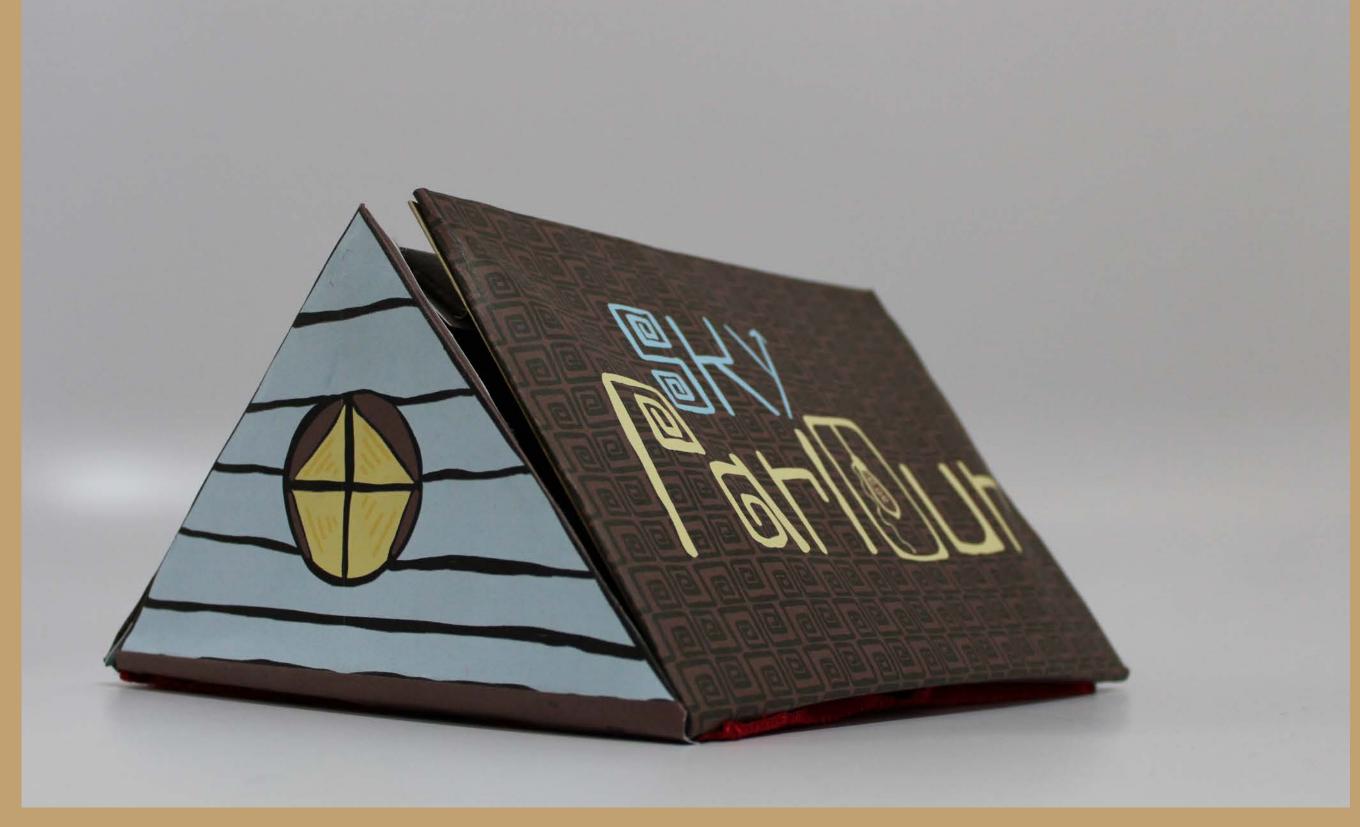

# Packaging

#### Patterns

• used on outer packaging to resemble shingles

· used on inner rectangle of box

### Illustrations

· outer triangles of box

· illustration on board